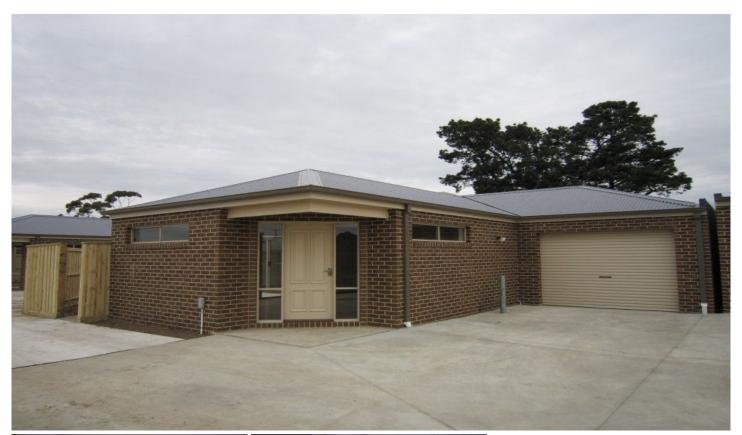

## 2/281 Wilsons Road ST ALBANS PARK VIC

Quality built we offer this recently completed two bedroom townhouse with expansive open plan living areas orientated to the north ensuring light throughout the property all year round. The open plan living area has a private courtyard aspect and features timber flooring with crisp white kitchen and island bench, stainless steel appliances, dishwasher, pantry and split system for heating and cooling. Both bedrooms have built in robes with spacious master bedroom. The main bathroom has contemporary fit outs with separate toilet and well appointed laundry. Direct access to the property from the single remote garage with bonus extra storage in the garage area an advantage. Ideally placed to access the Newcomb Shopping Centre close to the city centre of Geelong first home buyers, retirees or investors will consider the obvious benefits of this property.