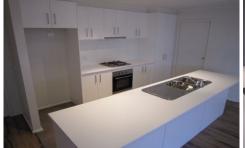

## 2/281 Wilsons Road ST ALBANS PARK VIC

Quality built we offer this recently completed two bedroom townhouse with expansive open plan living areas orientated to the north ensuring light throughout the property all year round. The open plan living area has a private courtyard aspect and features timber flooring with crisp white kitchen and island bench, stainless steel appliances, dishwasher, pantry and split system for heating and cooling. Both bedrooms have built in robes with spacious master bedroom. The main bathroom has contemporary fit outs with separate toilet and well appointed laundry. Direct access to the property from the single remote garage with bonus extra storage in the garage area an advantage. Ideally placed to access the Newcomb Shopping Centre close to the city centre of Geelong first home buyers, retirees or investors will consider the obvious benefits of this property.