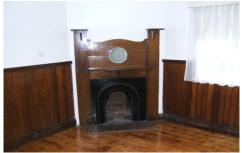

Throughout the property are a range of original features including timber flooring, fireplaces and timber dados giving genuine appeal to the home. The bathroom features pedestal basin, original bath and a separate glass panelled shower. The kitchen is located at the back of the property with original fit outs and delightful aspect to rear yard well located for future renovation plans. The kitchen adjoins the lounge area through etched glass bi-fold timber doors with cosy gas heater.