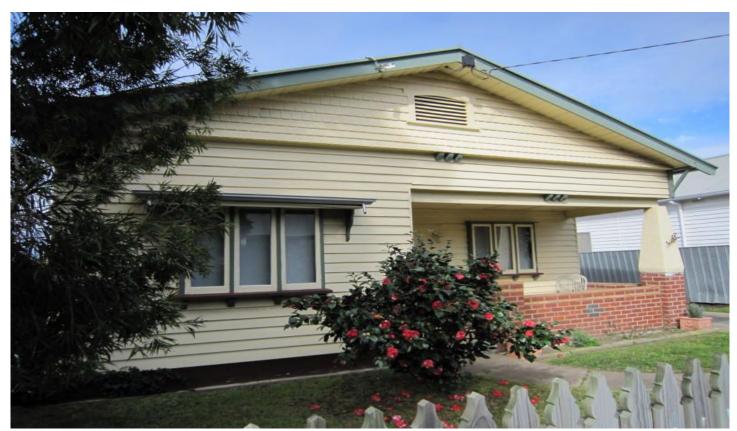

## **GEELONG WEST**

This Californian bungalow style home is located in a prime Geelong West position sited on some 554 m2 block offering a range of viable options.

Presenting in good order throughout this three bedroom character home will appeal to those who enjoy character features and wish to enhance the property.

The rear yard is accessed via side driveway and the size of

3 📭 1 🖳

Land Size: 554 sqm

View : https://www.mayfieldrealestate.com.au/sale/

vic/geelong-district/geelong-west/residential/

house/5672273

Mark Mayfield 03 5272 1288