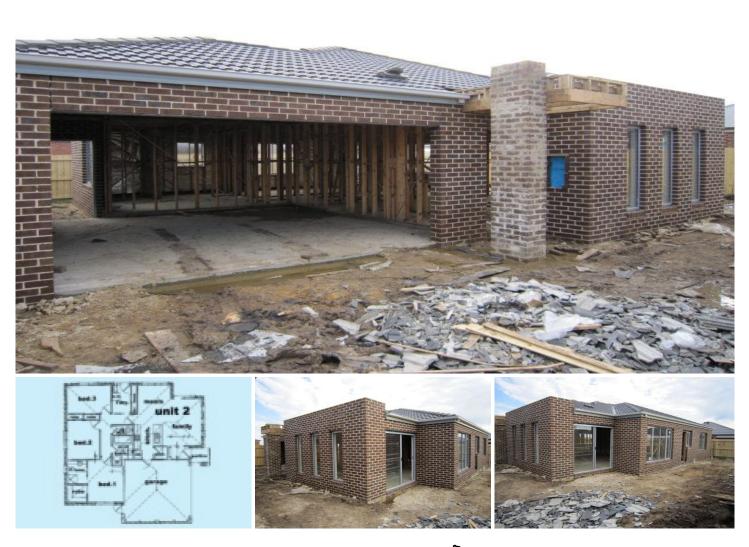

## LEOPOLD

An investment proposition presents itself, this brand new townhouse currently under construction offers buyers the opportunity to purchase off the plan and achieve stamp duty savings.

We offer a townhouse with 3 Bedrooms master with ensuite and generous walk in robe. Orientated to enjoy northern light the open plan living area features kitchen with island bench with quality fit outs with adjacent dining/living areas. The further 2 Bedrooms both with built in robes are serviced by a large central bathroom with sep toilet. The property has double remote garaging and is fully landscaped. Act now to achieve favourable stamp duty savings. 3 🛤 2 🚔 2 🛱