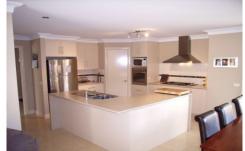

## **ST ALBANS PARK**

Well constructed, thoughtfully planned this four bedroom home with two bathrooms, two living areas and large double garage offering much sought after low maintenance living. The central focus of the home is the kitchen well appointed with stainless steel appliances, large pantry with ample bench space. A living and dining area are adjacent following the open plan layout of the property with sliding doors to an outdoor entertainment area. The master bedroom offers walk in robes with contemporary ensuite and is in a seperate zone from the remaining bedrooms. All three bedrooms have built in robes and have easy access to a spacious main bathroom. Sited on some 504m2 this home has direct access from a large remote control garage with single roll-a-door to rear yard finished with drought resistant planting. Ideal as an investment proposition or first home or retiree consideration. We recommend an inspection to see if the property meets your criteria.