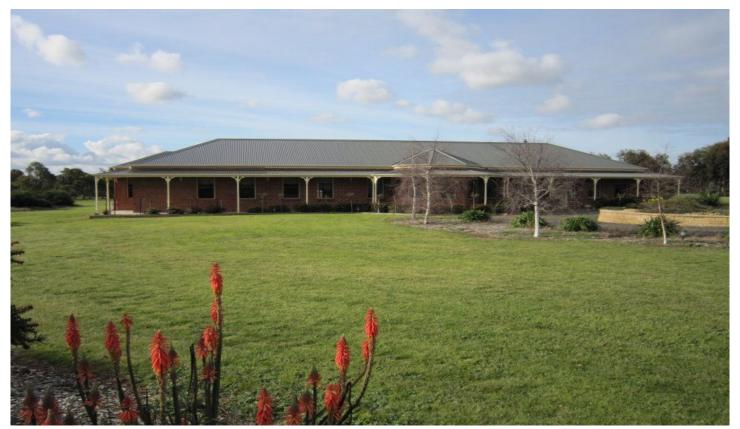

## **BATESFORD**

Established homes in the Batesford area are tightly held with the obvious benefits of accessibility to Geelong and Melbourne with relative ease.

We offer a manicured five bedroom family home with two bathrooms and two expansive living areas, and established landscaping gardens set on 3.8 acres of serene, rural living. The home embraces a Victorian style surrounded by continuous verandah trimmed with turned woodwork features with an expansive bay window optimising northern light into the open plan living areas of the home.

The kitchen features timber cabinetry with stainless steel appliances including dishwasher with split systems throughout the property for comfort. The property lends itself to family living with a floor plan that achieves seamless indoor/ outdoor living with pool, bali hut and