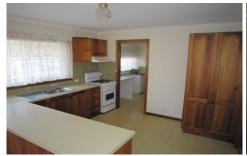

## **GEELONG WEST**

Situated in a small well maintained group of three units with garden fringe, this two bedroom unit has much space to offer throughout. Generous living areas are appealing and orientate to the north for natural light throughout the day. The lounge room has a gas wall heater and split system for comfort, an adjacent dining area leads to a large kitchen with solid timber finished cupboards gas stove, pantry and unrestricted room for fridge. A well presented bathroom and separate toilet are positioned close to both bedrooms each with built in robes. A private rear yard is ideal for barbeques and an existing vegetable garden could be easily renewed. A single lock up garage with access to the backyard and proximity to Pakington Street and Geelong CBD make for a very versatile investment.