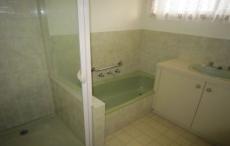

## **GEELONG WEST**

Situated in a small well maintained group of three units with garden fringe, this two bedroom unit has much space to offer throughout. Generous living areas are appealing and orientate to the north for natural light throughout the day. The lounge room has a gas wall heater and split system for comfort, an adjacent dining area leads to a large kitchen with solid timber finished cupboards gas stove, pantry and unrestricted room for fridge. A well presented bathroom and separate toilet are positioned close to both bedrooms each with built in robes. A private rear yard is ideal for barbeques and an existing vegetable garden could be easily renewed. A single lock up garage with access to the backyard and proximity to Pakington Street and Geelong CBD make for a very versatile investment.