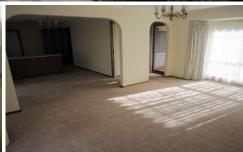

## **GEELONG WEST**

Situated in a small well maintained group of three units with garden fringe, this two bedroom unit has much space to offer throughout. Generous living areas are appealing and orientate to the north for natural light throughout the day. The lounge room has a gas wall heater and split system for comfort, an adjacent dining area leads to a large kitchen with solid timber finished cupboards gas stove, pantry and unrestricted room for fridge. A well presented bathroom and separate toilet are positioned close to both bedrooms each with built in robes. A private rear yard is ideal for barbeques and an existing vegetable garden could be easily renewed. A single lock up garage with access to the backyard and proximity to Pakington Street and Geelong CBD make for a very versatile investment.