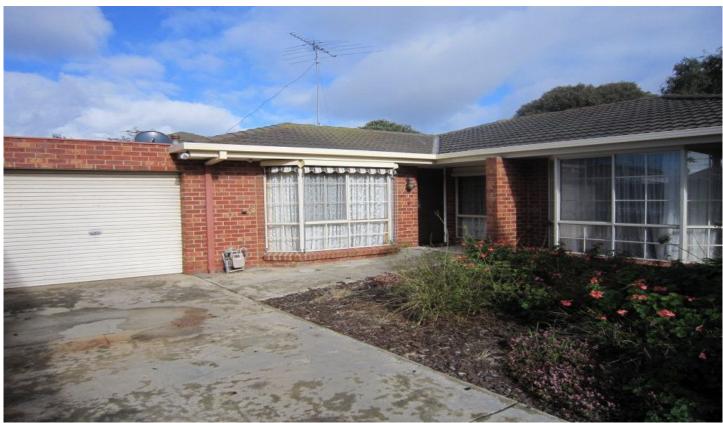

## **GEELONG WEST**

Situated in a small well maintained group of three units with garden fringe, this two bedroom unit has much space to offer throughout. Generous living areas are appealing and orientate to the north for natural light throughout the day. The lounge room has a gas wall heater and split system for comfort, an adjacent dining area leads to a large kitchen with solid timber finished cupboards gas stove, pantry and unrestricted room for fridge. A well presented bathroom and separate toilet are positioned close to both bedrooms each with built in robes. A private rear yard is ideal for barbeques and an existing vegetable garden could be easily renewed. A single lock up garage with access to the backyard and proximity to Pakington Street and Geelong CBD make for a very versatile investment.