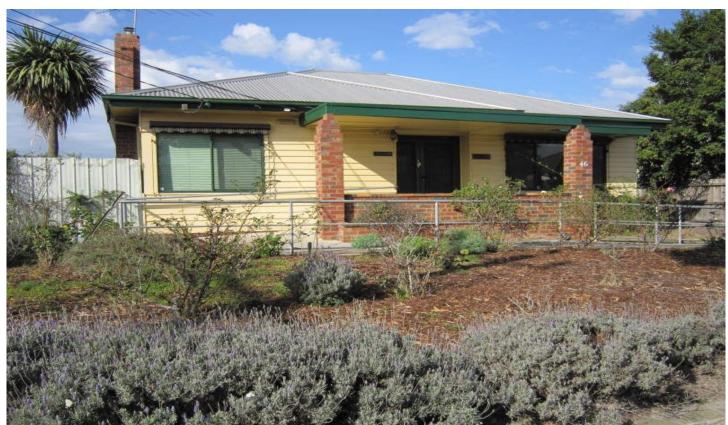

## 46 Roseneath Street GEELONG NORTH VIC

This property presents with a variety of potential uses, the current owner has been using the property to run a business and has had the home set up as office space with 5 individual offices, a large meeting room plus central kitchen or convert back to a 4 bedroom home with 2 good size living areas with little or no work.

Sited on a large block measuring approx. 20.42mts x 41.15mts outside offers a carport with remote roll a door, lockup gararge and a 15mt x 6 mt undercover entertaining area with in ground spa. Greater Geelong planning scheme zoned industrial 1