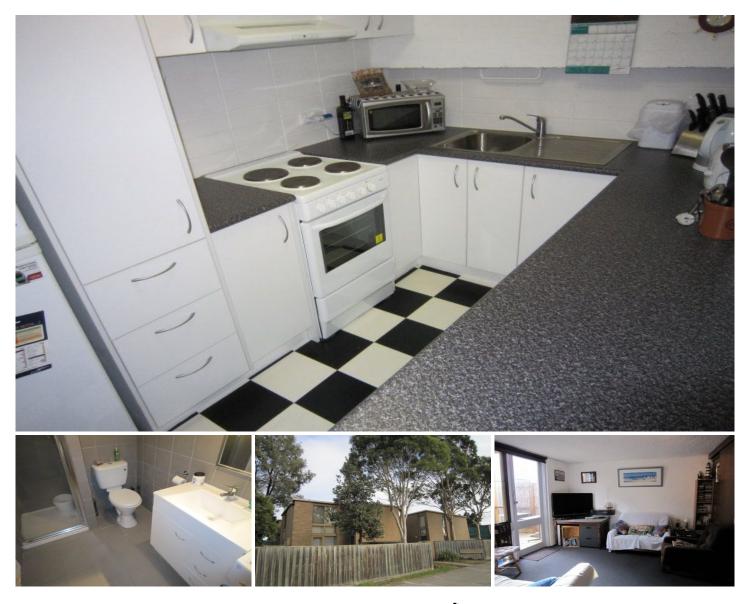

## WHITTINGTON

Fully renovated this one bedroom unit offers an immediate return at \$150.00 per week with no extra expenditure required on the property. An open plan kitchen/living/dining area offers flexible layout with northern light from an accessible private paved courtyard. The bathroom is tiled to the ceiling with a contemporary smoke grey tile and contrast white cabinetry including provision for a washing machine. The bedroom offers double wardrobes and kitchen with upright stove and overhead cupboards with generous breakfast bar space . The property has a single carport on title and is located within easy reach of the Newcomb Shopping Centre and access to the Geelong CBD.