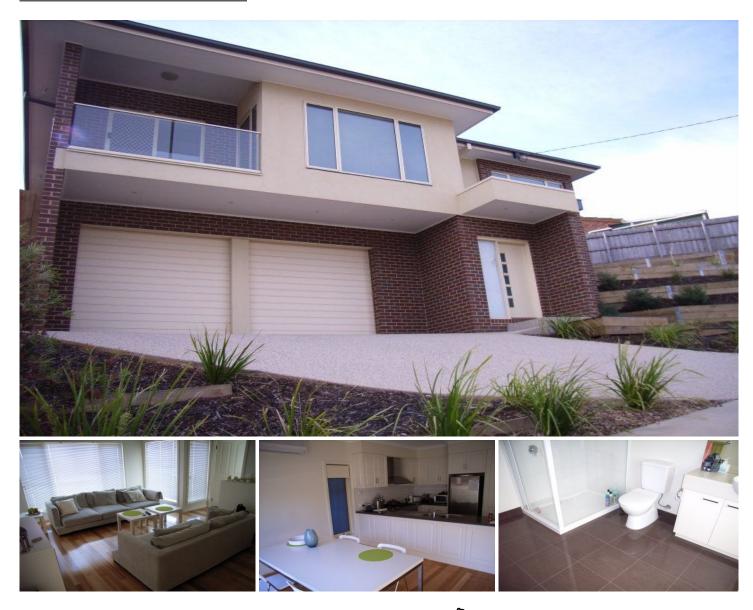

## 2/21 Waurnvale Drive BELMONT VIC

Almost brand new this four bedroom property has quality construction and excellence in appointments throughout. Presenting on two levels with tree top views the property offers spacious master bedroom, walk in robes and luxurious ensuite. All bedrooms have built in robes and are linked by two seperate living areas with polished timber flooring. Ducted heating and split system cooling provide comfort with a comprehensive open plan kitchen with stone tops and double stainless steel oven, dishwsher and double door pantry. A timber decked outdoor entertainment area offers absolute privacy and ultimate low maintenance. The remote control double garage has purpose built cupboards and a storage bay. The property is close to the Waurn Ponds shopping centre and the Ring Road offering viable options for rental or owner occupiers.