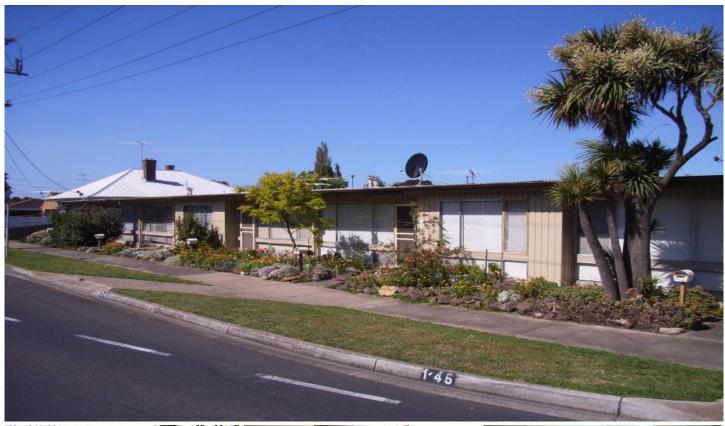

## **45 Francis Street BELMONT VIC**

We offer 4 x one bedroom units and 1 x two bedroom units on one title with 5 x single carports on a 785m2 residential site. Presenting in neat original order with 1 x one bedroom improved with recent paint out, new carpets and window treatments. Unit layouts offer open plan lounge, kitchen area with seperate wet area combining shower, toilet, laundry facilities. Situated in the ever popular suburb of Belmont within easy reach of High street shops with public transport at your door. To the north the Princes Highway achieving access to the CBD and to the south the Surf Coast highway. Annual rent return approximately \$36,000 with a consistent rental track record.