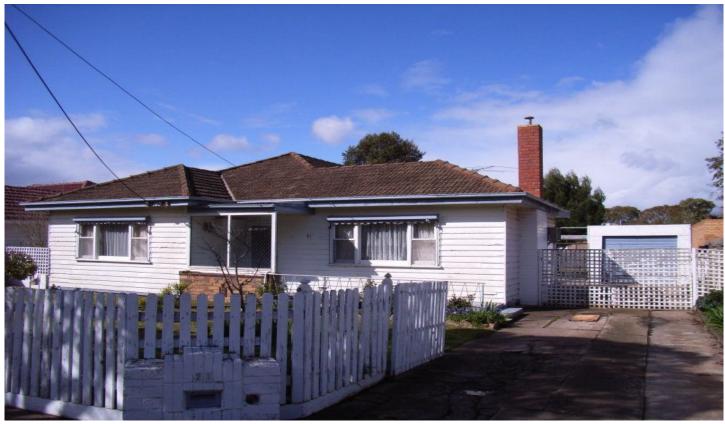

## 21 Sladen Street HAMLYN HEIGHTS VIC

The suburb of Hamlyn Heights has much to offer with large blocks and quiet tree lines streets. We offer a weatherboard home with practical floor plan featuring three bedrooms and a large living area with gas heater and pleasant aspect to the rear yard of some 640m2. an elongated kitchen with an area for meals lends itself to ease of remodelling. A side driveway and seperate garage provide ample off street parking or workshop facilities. Investing in the potential of this home considering location to Geelong CBD and local amentites makes this property a must inspect.