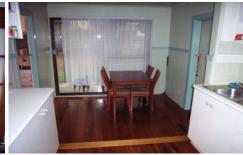

## **MANIFOLD HEIGHTS**

Set in one of Geelong's favoured suburbs this three bedroom character home presents on good order throughout featuring art deco elements with timber panelling and polished timber flooring. The lounge and dining area interconnect with a central renovated kitchen and adjacent meals area with a conveniently placed central bathroom. Externally a side driveway leads to a single lock up garage and workshop