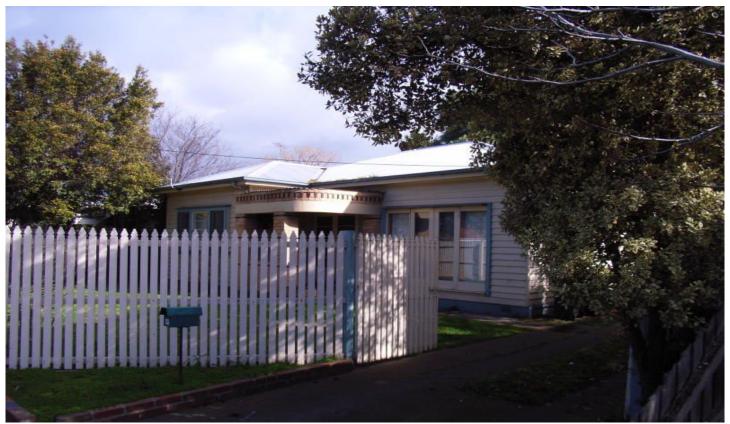

## **MANIFOLD HEIGHTS**

Set in one of Geelong's favoured suburbs this three bedroom character home presents on good order throughout featuring art deco elements with timber panelling and polished timber flooring. The lounge and dining area interconnect with a central renovated kitchen and adjacent meals area with a conveniently placed central bathroom. Externally a side driveway leads to a single lock up garage and workshop

with an easy to maintain private enclosed rear garden. Well priced for first home buyers or investors with strong current return. Close to local amenities and within easy reach of the Ring Road and the Geelong CBD this property offers many opportunities.