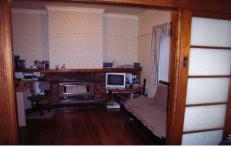

## **MANIFOLD HEIGHTS**

Set in one of Geelong's favoured suburbs this three bedroom character home presents on good order throughout featuring art deco elements with timber panelling and polished timber flooring. The lounge and dining area interconnect with a central renovated kitchen and adjacent meals area with a conveniently placed central bathroom. Externally a side driveway leads to a single lock up garage and workshop