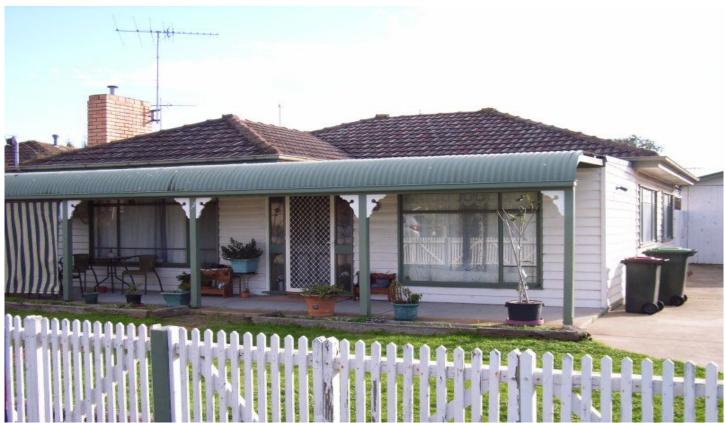

## ST ALBANS PARK

We have some options here! Sited on some 789m2 this three bedroom home has a character feel with bull nosed verandah and polished timber floors internally. Improvements have been made to the bathroom and the laminate kitchen is functional and open plan in style. A separate lounge with gas heater sits at the front of the property with its quiet court location a bonus. A separate garage is accessed from the 17.26m frontage suggesting a possible development site with potential for multi unit development subject to council approval. We ask first home buyers and developers to consider the full potential of this property.

3 📭 1 🔓 2 🗬

Land Size: 789 sqm

View : https://www.mayfieldrealestate.com.au/sale/

vic/geelong-district/st-albans-park/residentia

I/house/5672248