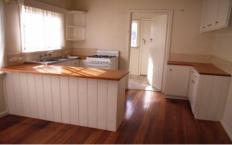

## ST ALBANS PARK

We have some options here! Sited on some 789m2 this three bedroom home has a character feel with bull nosed verandah and polished timber floors internally. Improvements have been made to the bathroom and the laminate kitchen is functional and open plan in style. A separate lounge with gas heater sits at the front of the property with its quiet court location a bonus. A separate garage is accessed from the 17.26m frontage suggesting a possible development site with potential for multi unit development subject to council approval. We ask first home buyers and developers to consider the full potential of this property.