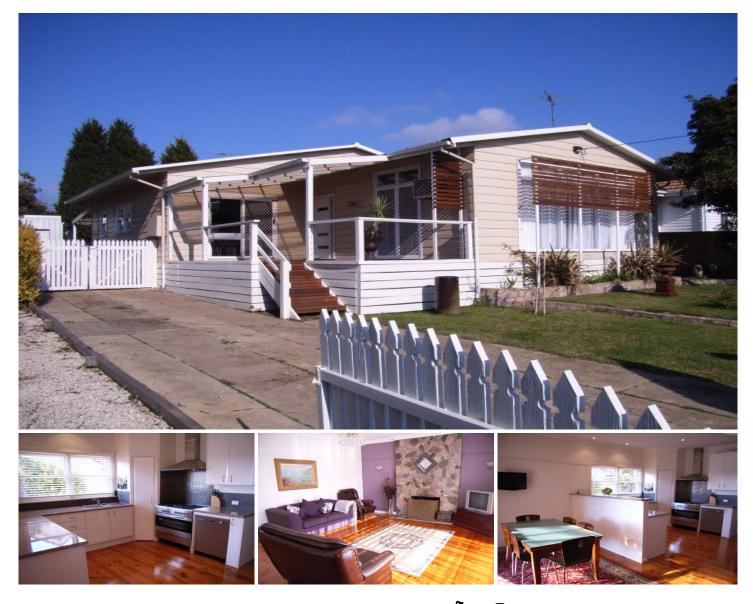

## **29 South Street BELMONT VIC**

A sense of style accompanies this well presented four bedroom weatherboard home sited on over 700m2 in a private elevated position. The focal point of the home is the stylish kitchen with contrast black and white theme offering the latest in stainless steel appliances. Polished timber flooring enhances the open plan design integrating the kitchen and dining areas with the ducted heating throughout the home. A sliding door from the dining area is linked to the timber decked balcony to add to the appreciation of the view all year round. A seperate lounge room with air conditioning has an art deco influence and provides for flexible use. The main bathroom follows a black and timber theme and a well appointed laundry with ample bench space with second toilet adjacent leads to a sun room overlooking the enclosed rear yard. A timber deck for entertaining and a well arranged garden gives leisure options for the whole family. A single garage and