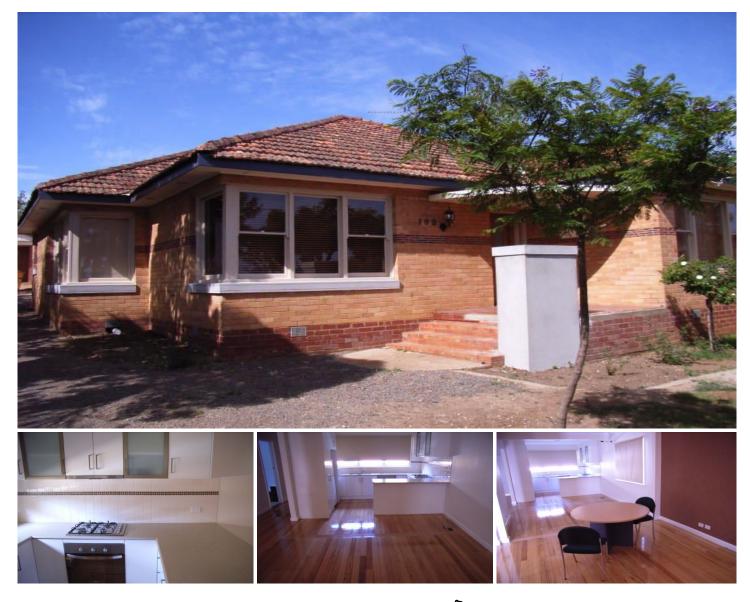

## BELMONT

From a delightful elevated position close to the hub of the Highton Shopping Centre this brick property presents with a two bedroom layout offering a master with walk in robe and ensuite. The main bathroom has seperate toilet and is finished in an appealing contemporary style. The open plan living area has ducted heating and split system air conditioning featuring original polished timber floorboards and a well appointed kitchen with stainless steel appliances and convenient breakfast bar with ample room for a dining setting and lounge are capturing the northern light with valley views. Sited with easy to maintain private outdoor spaces and single remote garage this property offers ideal owner occupier or investment potential.