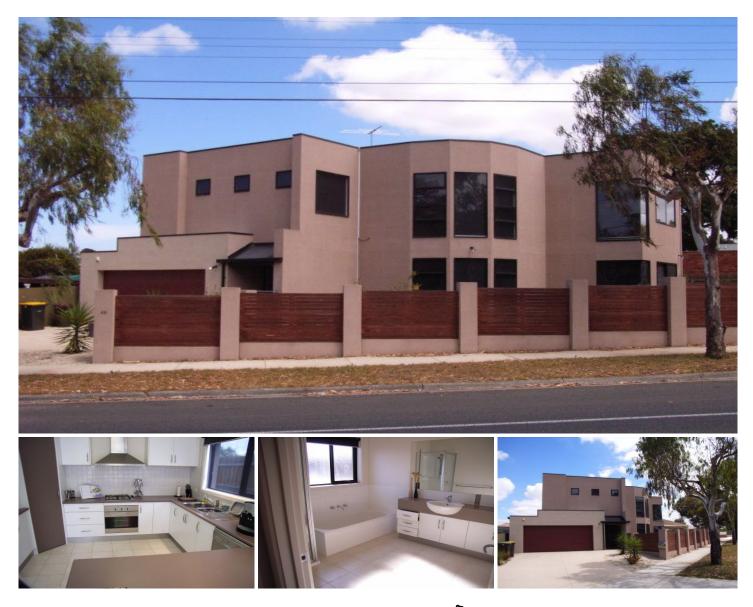

## HAMLYN HEIGHTS

Presented with the latest in modern fit outs this four bedroom home has a functional open plan layout for easy care low maintenance living. designed over two levels a focus of the home is a spacious two living area layout. We offer master bedroom with ensuite and walk in robes, sparkling main bathroom and three toilets throughout the property. A northern aspect ensures continual light throughout the property with manageable private courtyard spaces. Double remote garage with internal access, alarm system and ducted system leaves nothing to complete and no extra expenses. This central location is an advantage with easy access to Geelong CBD or the new ring road for Melbourne commuters.