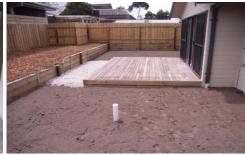

A private decked entertainment area is accessed through sliding doors to enjoy the fully landscaped garden. The bathroom features a double shower, ample vanity space and includes a toilet. A powder room provides a toilet and hand basin for guests with both bedrooms offering built in robes. Parking for two cars on site, one remote control single garage and open car space. Classic in style with colourbond roof and neutral decor this townhouse offers investment in a strong rental market or owner occupier