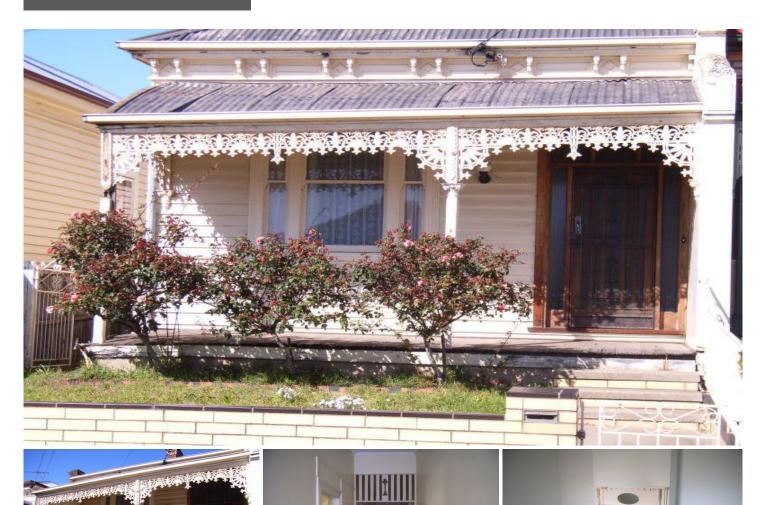

## **5 Hope Street GEELONG WEST VIC**

Ideally located within walking distance to Geelong CBD, Geelong Station and within easy reach of Pakington Street. Displaying typical Victorian features including baltic flooring, wrought ironwork, high ceilings, fireplaces and timber fretwork. A well proportioned layout begins with a wide commanding hallway which leads to four good sized rooms with a separate spacious lounge room. A lean-to extension combines kitchen bathroom and laundry leading to a private yard with valuable rear lane access. The current layout offers the possibility for extension (S.T.C.A) with removal of the lean-to and construction of an open plan living, dining, kitchen extension with entertainment deck established in a courtyard garden setting. A deceptively spacious property this home presents with many options as is or with development potential. Register your interest in this unique property to ensure your personal plans can be realised.