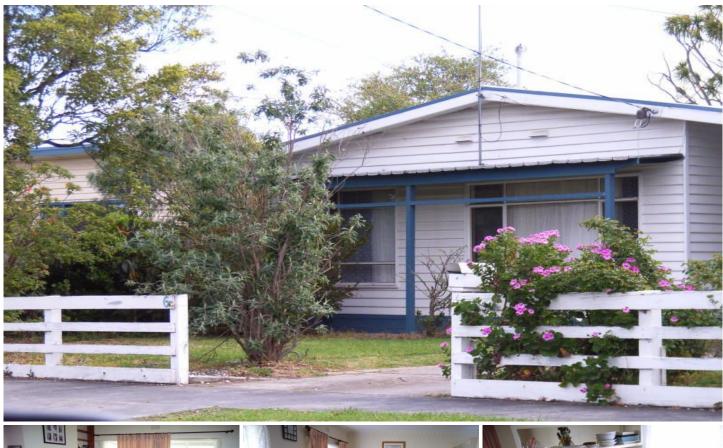

## **NEWCOMB**

Newcomb is an area that represents value we offer a three bedroom weatherboard home on over 600m2. The living area presents with an open plan lounge, dining and kitchen area. A central bathroom in neutral tiles and a seperate toilet off the laundry completing the interior layout. An undercover outdoor area faces north with the large backyard offering extension to the existing property. Walking distance to local shops and close proximity to public transport with access to Geelong CBD and Eastern Gardens. This property offers owner occupier options, development (S.T.C.A.) or the opportunity to benefit from the current solid rental market.

3 📭 1 🔓 2 😭

Land Size: 605 sqm

View : https://www.mayfieldrealestate.com.au/sale/

vic/geelong-district/newcomb/residential/hou

se/5672231