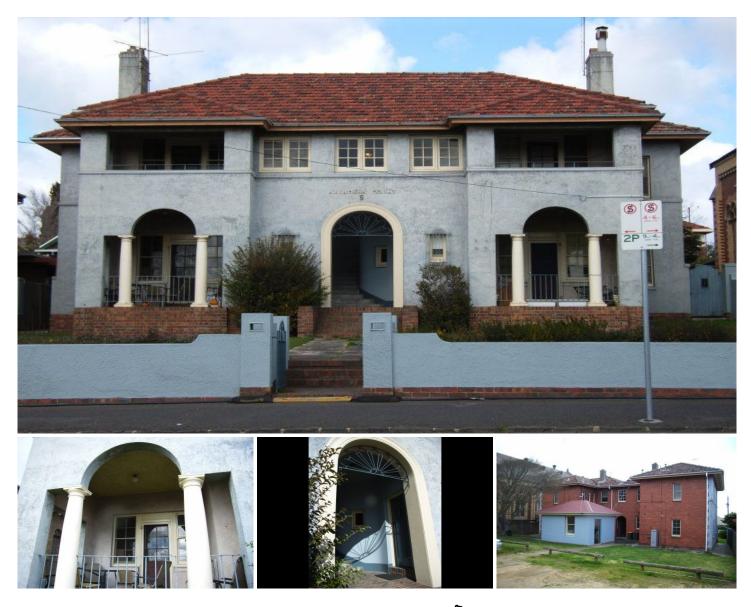

## **5 Aberdeen Street NEWTOWN VIC**

The masterpiece that is art deco flourishes in this magnificent two storey building an exceptional example of its era. Perfect architectural balance is reflected in the symmetrical rendered facade displaying typical art deco features. Perfectly formed arches, signature wrought iron decoration, columns, inlaid feature brickwork and a sinuous, central staircase. The substantial property is divided into 4 spacious apartments comprising 2 bedrooms, large lounge/dining area, separate kitchen and bathroom. A commanding view of the You Yangs and Corio Bay from the balconies of the upstairs apartments will impress. The property offers some 1300m2 of land with outbuildings and a rear access presenting opportunities to further develop or replicate the increasingly popular inner city apartment style living. Unique properties of this calibre are rare register your interest with a range of opportunities existing for this versatile property.