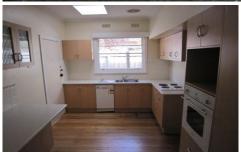

## 20 Warwick Street NEWTOWN VIC

Located in a sought after suburb, this solid clinker brick home offers a three bedroom layout all with built in robes. A RENOVATED BATHROOM and KITCHEN ensure the most important areas are easy to live with. The kitchen has a laminated finish with electric hotplates and wall oven including dishwasher. A separate breakfast bar adds convenience and built in cupboards for more storage to the property. The bathroom has the latest fit outs with double shower and clear glass panel shower screen, a separate bath and timber veneer laminate vanity.