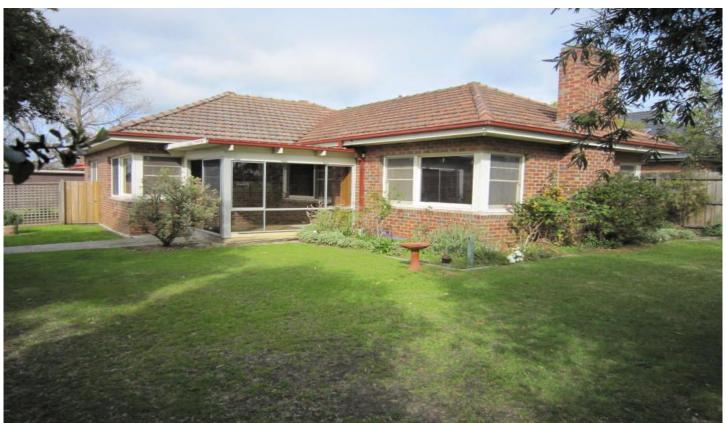

## 20 Warwick Street NEWTOWN VIC

Located in a sought after suburb, this solid clinker brick home offers a three bedroom layout all with built in robes. A RENOVATED BATHROOM and KITCHEN ensure the most important areas are easy to live with. The kitchen has a laminated finish with electric hotplates and wall oven including dishwasher. A separate breakfast bar adds convenience and built in cupboards for more storage to the property. The bathroom has the latest fit outs with double shower and clear glass panel shower screen, a separate bath and timber veneer laminate vanity.

A dining room/study leads to a spacious lounge room and a sunroom with sliding door access. A single garage is available with side gate access to the property with an enclosed rear yard. The property overlooks Elderslie Reserve, close to Geelong College and offers direct access to Geelong CBD and the Ring Road.