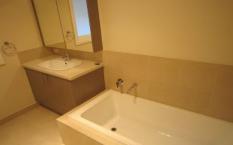

## 20 Warwick Street NEWTOWN VIC

Located in a sought after suburb, this solid clinker brick home offers a three bedroom layout all with built in robes. A RENOVATED BATHROOM and KITCHEN ensure the most important areas are easy to live with. The kitchen has a laminated finish with electric hotplates and wall oven including dishwasher. A separate breakfast bar adds convenience and built in cupboards for more storage to the property. The bathroom has the latest fit outs with double shower and clear glass panel shower screen, a separate bath and timber veneer laminate vanity.