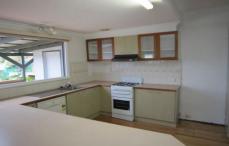

## 21 Langibanool Avenue HAMLYN HEIGHTS VIC

What an ideal location close to everything! Set on a large allotment this three bedroom property, all with built in robes also offers a separate study overlooking the rear yard. The lounge and adjacent dining room feature polished timber flooring and a gas heater and airconditioner servicing the property. A large laminex kitchen with gas upright stove ample bench space and breakfast bar area is near the paved outdoor barbeque area. The main bathroom is clean and neat with triple door vanity.