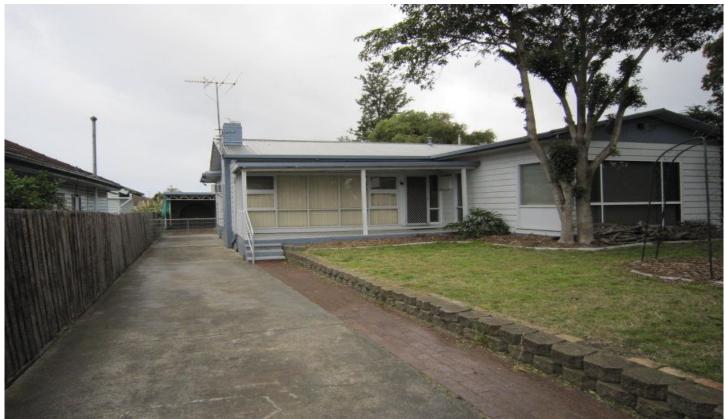

## 21 Langibanool Avenue HAMLYN HEIGHTS VIC

What an ideal location close to everything! Set on a large allotment this three bedroom property, all with built in robes also offers a separate study overlooking the rear yard. The lounge and adjacent dining room feature polished timber flooring and a gas heater and airconditioner servicing the property. A large laminex kitchen with gas upright stove ample bench space and breakfast bar area is near the paved outdoor barbeque area. The main bathroom is clean and neat with triple door vanity.

A double lock up garage at rear of property and room for two car carport parking as well offers flexible use. This property is close to access to Ring Road, Geelong CBD is accessible and local shops and schools are within walking distance.