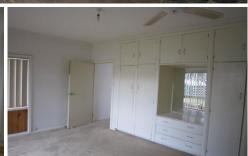

## 21 Langibanool Avenue HAMLYN HEIGHTS VIC

What an ideal location close to everything! Set on a large allotment this three bedroom property, all with built in robes also offers a separate study overlooking the rear yard. The lounge and adjacent dining room feature polished timber flooring and a gas heater and airconditioner servicing the property. A large laminex kitchen with gas upright stove ample bench space and breakfast bar area is near the paved outdoor barbeque area. The main bathroom is clean and neat with triple door vanity.