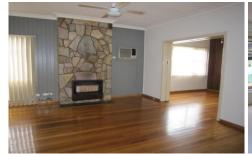

## 21 Langibanool Avenue HAMLYN HEIGHTS VIC

What an ideal location close to everything! Set on a large allotment this three bedroom property, all with built in robes also offers a separate study overlooking the rear yard. The lounge and adjacent dining room feature polished timber flooring and a gas heater and airconditioner servicing the property. A large laminex kitchen with gas upright stove ample bench space and breakfast bar area is near the paved outdoor barbeque area. The main bathroom is clean and neat with triple door vanity.