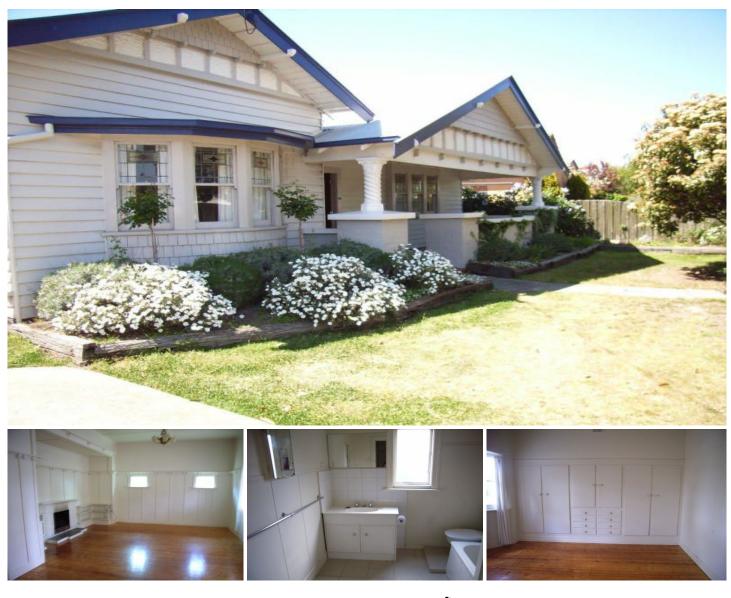

## 65 Ormond Road EAST GEELONG VIC

Well located close to Geelong CBD and the Waterfront this weatherboard home offers polished timber flooring with a three bedroom layout and flexible floorplan for two living areas if required. The main bathroom is well presented and the property offers a seperate kitchen with gas upright stove. Gas heating is offered in the living area access to a private cottage garden at the rear of the property with off street parking and single carport.