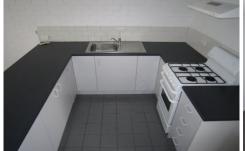

## 10/2 Park Street GEELONG VIC

This spacious two bedroom unit is ideal for those who work in the city or the adjacent Geelong Hospital looking for convenient access to and from work. The master bedroom is spacious with built in robes. The large open plan lounge, dining and kitchen area offers plenty of space with gas upright stove and split system heating and cooling. The bathroom is well presented with a large laundry with extra storage space. A car parking space comes with the property. The location allows for easy access to the recreational aspects of The Waterfront and the entertainment and shopping aspects of Geelong CBD.