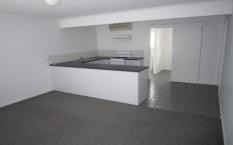

## 10/2 Park Street GEELONG VIC

This spacious two bedroom unit is ideal for those who work in the city or the adjacent Geelong Hospital looking for convenient access to and from work. The master bedroom is spacious with built in robes. The large open plan lounge, dining and kitchen area offers plenty of space with gas upright stove and split system heating and cooling. The bathroom is well presented with a large laundry with extra storage space. A car parking space comes with the property. The location allows for easy access to the recreational aspects of The Waterfront and the entertainment and shopping aspects of Geelong CBD.