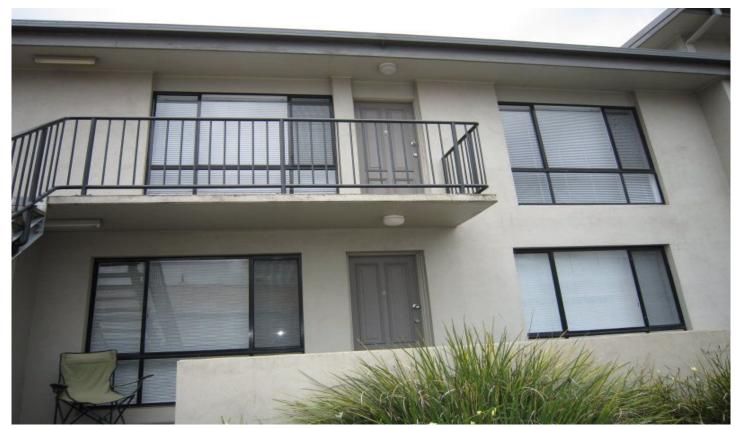

## 10/2 Park Street GEELONG VIC

This spacious two bedroom unit is ideal for those who work in the city or the adjacent Geelong Hospital looking for convenient access to and from work. The master bedroom is spacious with built in robes. The large open plan lounge, dining and kitchen area offers plenty of space with gas upright stove and split system heating and cooling. The bathroom is well presented with a large laundry with extra storage space. A car parking space comes with the property. The location allows for easy access to the recreational aspects of The Waterfront and the entertainment and shopping aspects of Geelong CBD.