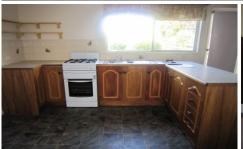

## 9 Preston Street GEELONG WEST VIC

Perfectly positioned to all the Pakington Street amenities, within short proximity to the train station and only a short stroll to the middle of town. Period Victorian home, comprising three bedrooms, high ceilings, open fire place with timber mantle, timber wall panelling and central lounge with gas heating. Freshly painted externally and internally and new carpets. Side lane gives easy access to the rear yard, single car port and off street parking.