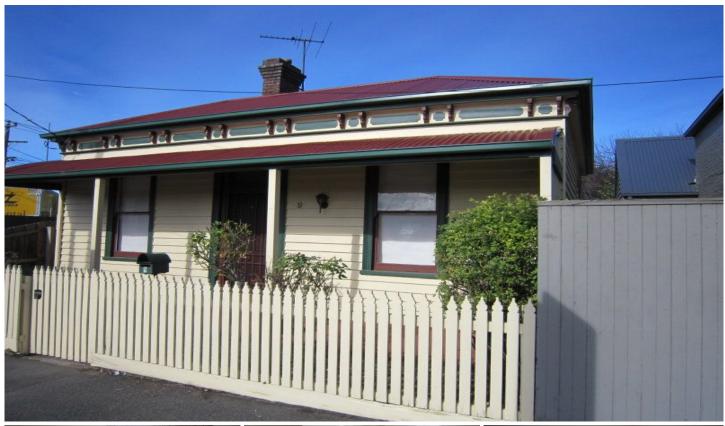

## 9 Preston Street GEELONG WEST VIC

Perfectly positioned to all the Pakington Street amenities, within short proximity to the train station and only a short stroll to the middle of town. Period Victorian home, comprising three bedrooms, high ceilings, open fire place with timber mantle, timber wall panelling and central lounge with gas heating. Freshly painted externally and internally and new carpets. Side lane gives easy access to the rear yard, single car port and off street parking.