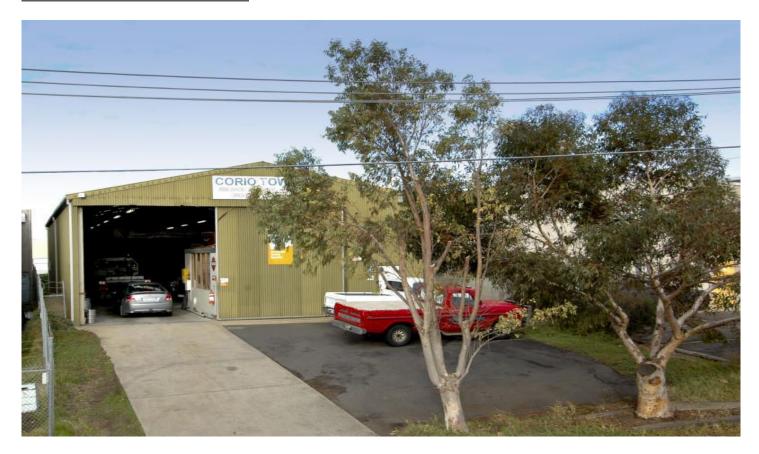

## **18 Rodney Road GEELONG NORTH VIC**

This Warehouse / Industrial Shed offers investors and or owner occupiers an opportunity to enter the industrial market, it enjoys a great location and is well positioned for further capital growth.

- \* Office and Full amenities
- \* Ample car parking
- \* High clearance door access
- \* 3 Phase Power
- \* Building Area approx 356m2
- \* Land size approx 695m2
- \* Greater Geelong Planning Scheme Zoned Industrial 1