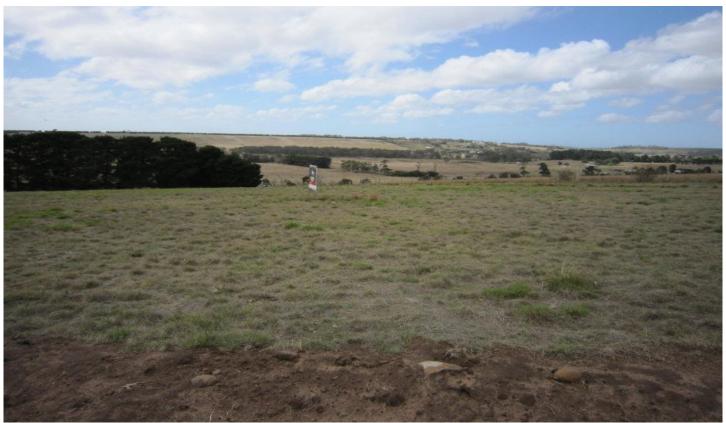

## 412/ Shepherd Road Batesford VIC

Don't miss the opportunity to secure this great parcel of land, Part of the River stone Estate this 1 acre block enjoys a fantastic views and is positioned with the best aspect possible for sustainable living.

For sale off the plan this elevated allotment will be ready to build your dream home in the next 6 months, fenced on 2 sides it has water, power and telephone available at the front boundary.

Batesford offers a quality lifestyle along with quick access to Geelong and the new Geelong ring road