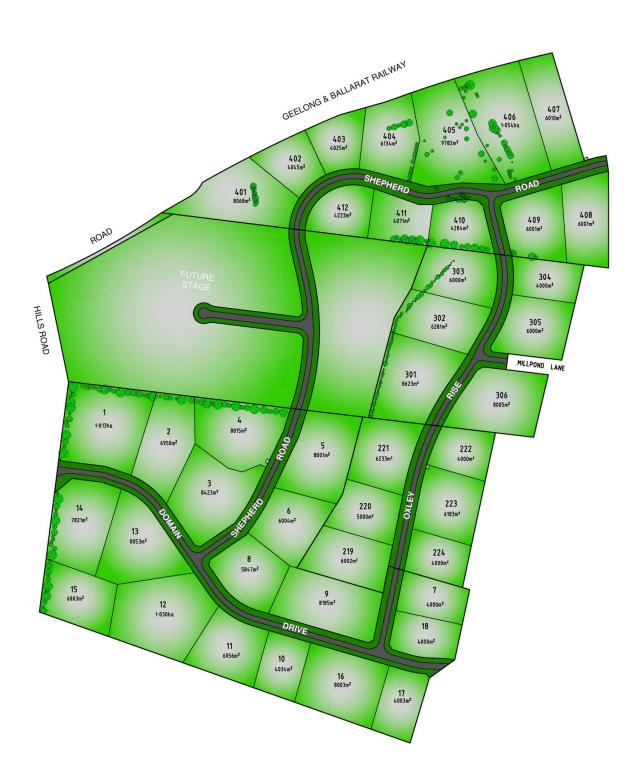

## 412/ Shepherd Road Batesford VIC

Don't miss the opportunity to secure this great parcel of land, Part of the River stone Estate this 1 acre block enjoys a fantastic views and is positioned with the best aspect possible for sustainable living.

Land Size: 4223 sqm

**View**: https://www.mayfieldrealestate.com.au/sale/

vic/geelong-district/batesford/residential/lan

d/5671934

Mark Mayfield 03 5272 1288