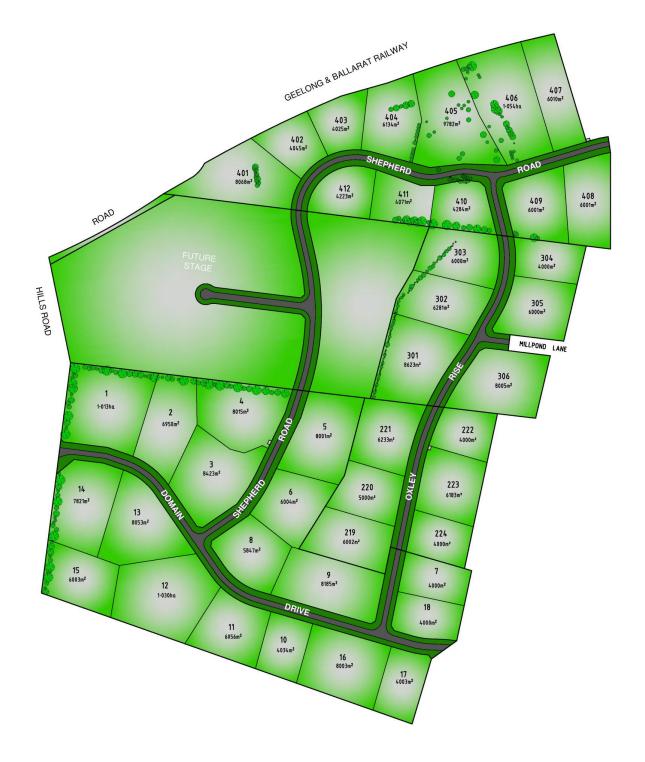

## 1/ Domain Drive Batesford VIC

Don't miss the opportunity to secure this great parcel of land, Part of the River stone Estate this 2.5 acre block is treed on 2 boundarys and enjoys a fantastic outlook it is positioned with the best aspect possible for sustainable living.

This allotment is ready to build your dream home, fenced on 3 sides it has water, power and telephone available at the front boundary.

Batesford offers a quality lifestyle along with quick access to Geelong and the new Geelong ring road.

## Land Size : 10013 sqm

View

: https://www.mayfieldrealestate.com.au/sale/ vic/geelong-district/batesford/residential/lan d/5671932

Mark Mayfield 03 5272 1288