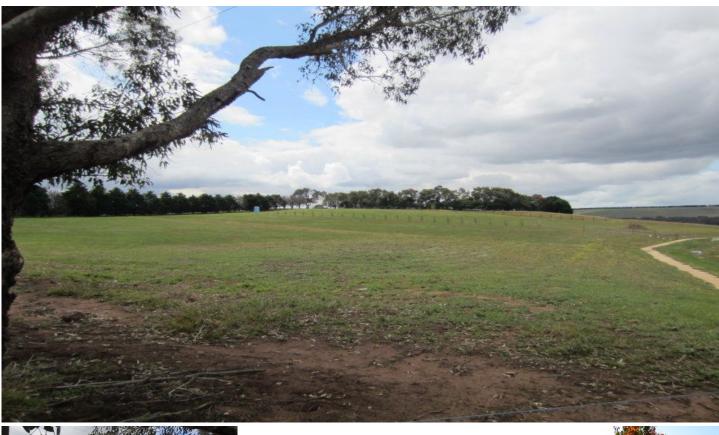

## 1/ Domain Drive Batesford VIC

Don't miss the opportunity to secure this great parcel of land, Part of the River stone Estate this 2.5 acre block is treed on 2 boundarys and enjoys a fantastic outlook it is positioned with the best aspect possible for sustainable living.

This allotment is ready to build your dream home, fenced on 3 sides it has water, power and telephone available at the front boundary.

Batesford offers a quality lifestyle along with quick access to Geelong and the new Geelong ring road.