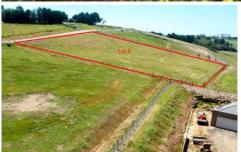

## 6/ Shepherd Road Batesford VIC

Don't miss the opportunity to secure this great parcel of land, Part of the River stone Estate this 1.48 acre block enjoys a fantastic outlook and is positioned with the best aspect possible for sustainable living.

Agent on site this Saturday 1.00 to 2.00pm

Land Size: 6004 sqm

**View**: https://www.mayfieldrealestate.com.au/sale/

vic/geelong-district/batesford/residential/lan

d/5671931

Mark Mayfield 03 5272 1288