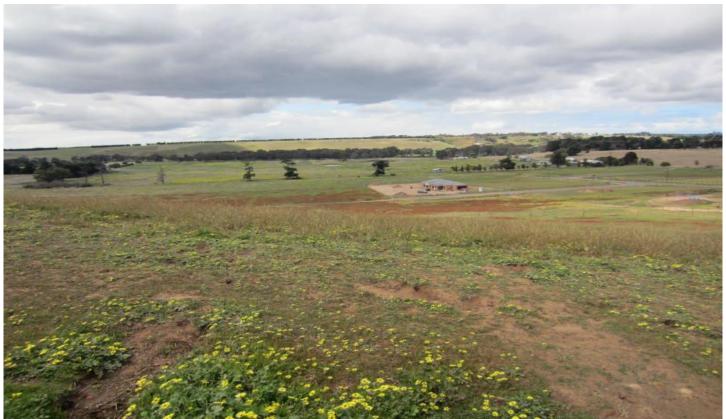

## 6/ Shepherd Road Batesford VIC

Don't miss the opportunity to secure this great parcel of land, Part of the River stone Estate this 1.48 acre block enjoys a fantastic outlook and is positioned with the best aspect possible for sustainable living.

This elevated allotment is ready to build your dream home, fenced on 3 sides it has water, power and telephone available at the front boundary.

Batesford offers a quality lifestyle along with quick access to Geelong and the new Geelong ring road.