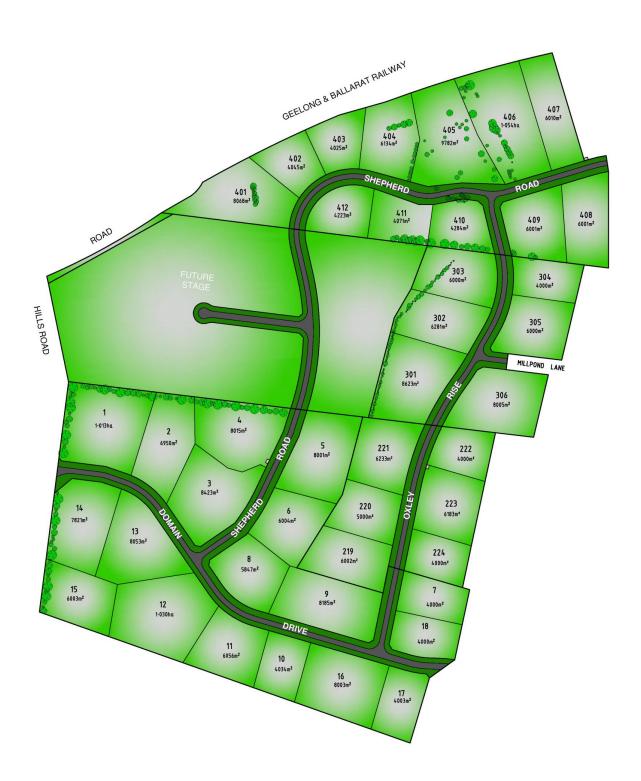

## 6/ Shepherd Road Batesford VIC

Don't miss the opportunity to secure this great parcel of land, Part of the River stone Estate this 1.48 acre block enjoys a fantastic outlook and is positioned with the best aspect possible for sustainable living.

This elevated allotment is ready to build your dream home, fenced on 3 sides it has water, power and telephone available at the front boundary.

Batesford offers a quality lifestyle along with quick access to Geelong and the new Geelong ring road.

Agent on site this Saturday 1.00 to 2.00pm

Land Size: 6004 sqm

**View**: https://www.mayfieldrealestate.com.au/sale/

vic/geelong-district/batesford/residential/lan

d/5671931

Mark Mayfield 03 5272 1288