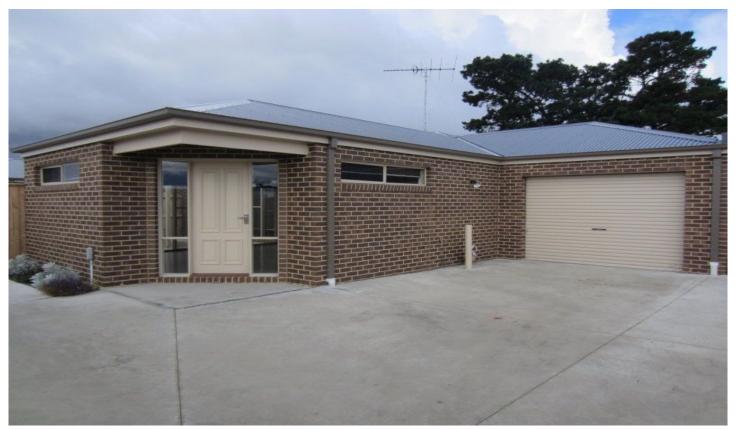

## 2/281 Wilsons St Albans Park VIC

Quality built as new two bedroom townhouse with expansive living areas orientated to the north ensuring light throughout the property all year round. The open plan living area has a private courtyard aspect and features timber flooring with crisp white kitchen and island bench, stainless steel appliances, dishwasher, pantry and split system for heating and cooling. Both bedrooms have built in robes with spacious master bedroom. The main bathroom has contemporary fit outs with separate toilet and well appointed laundry. Direct access to the property from the single garage with bonus extra storage in the garage are an advantage. Ideally placed for easy access to the Newcomb Shopping Centre close to the city centre of Geelong.